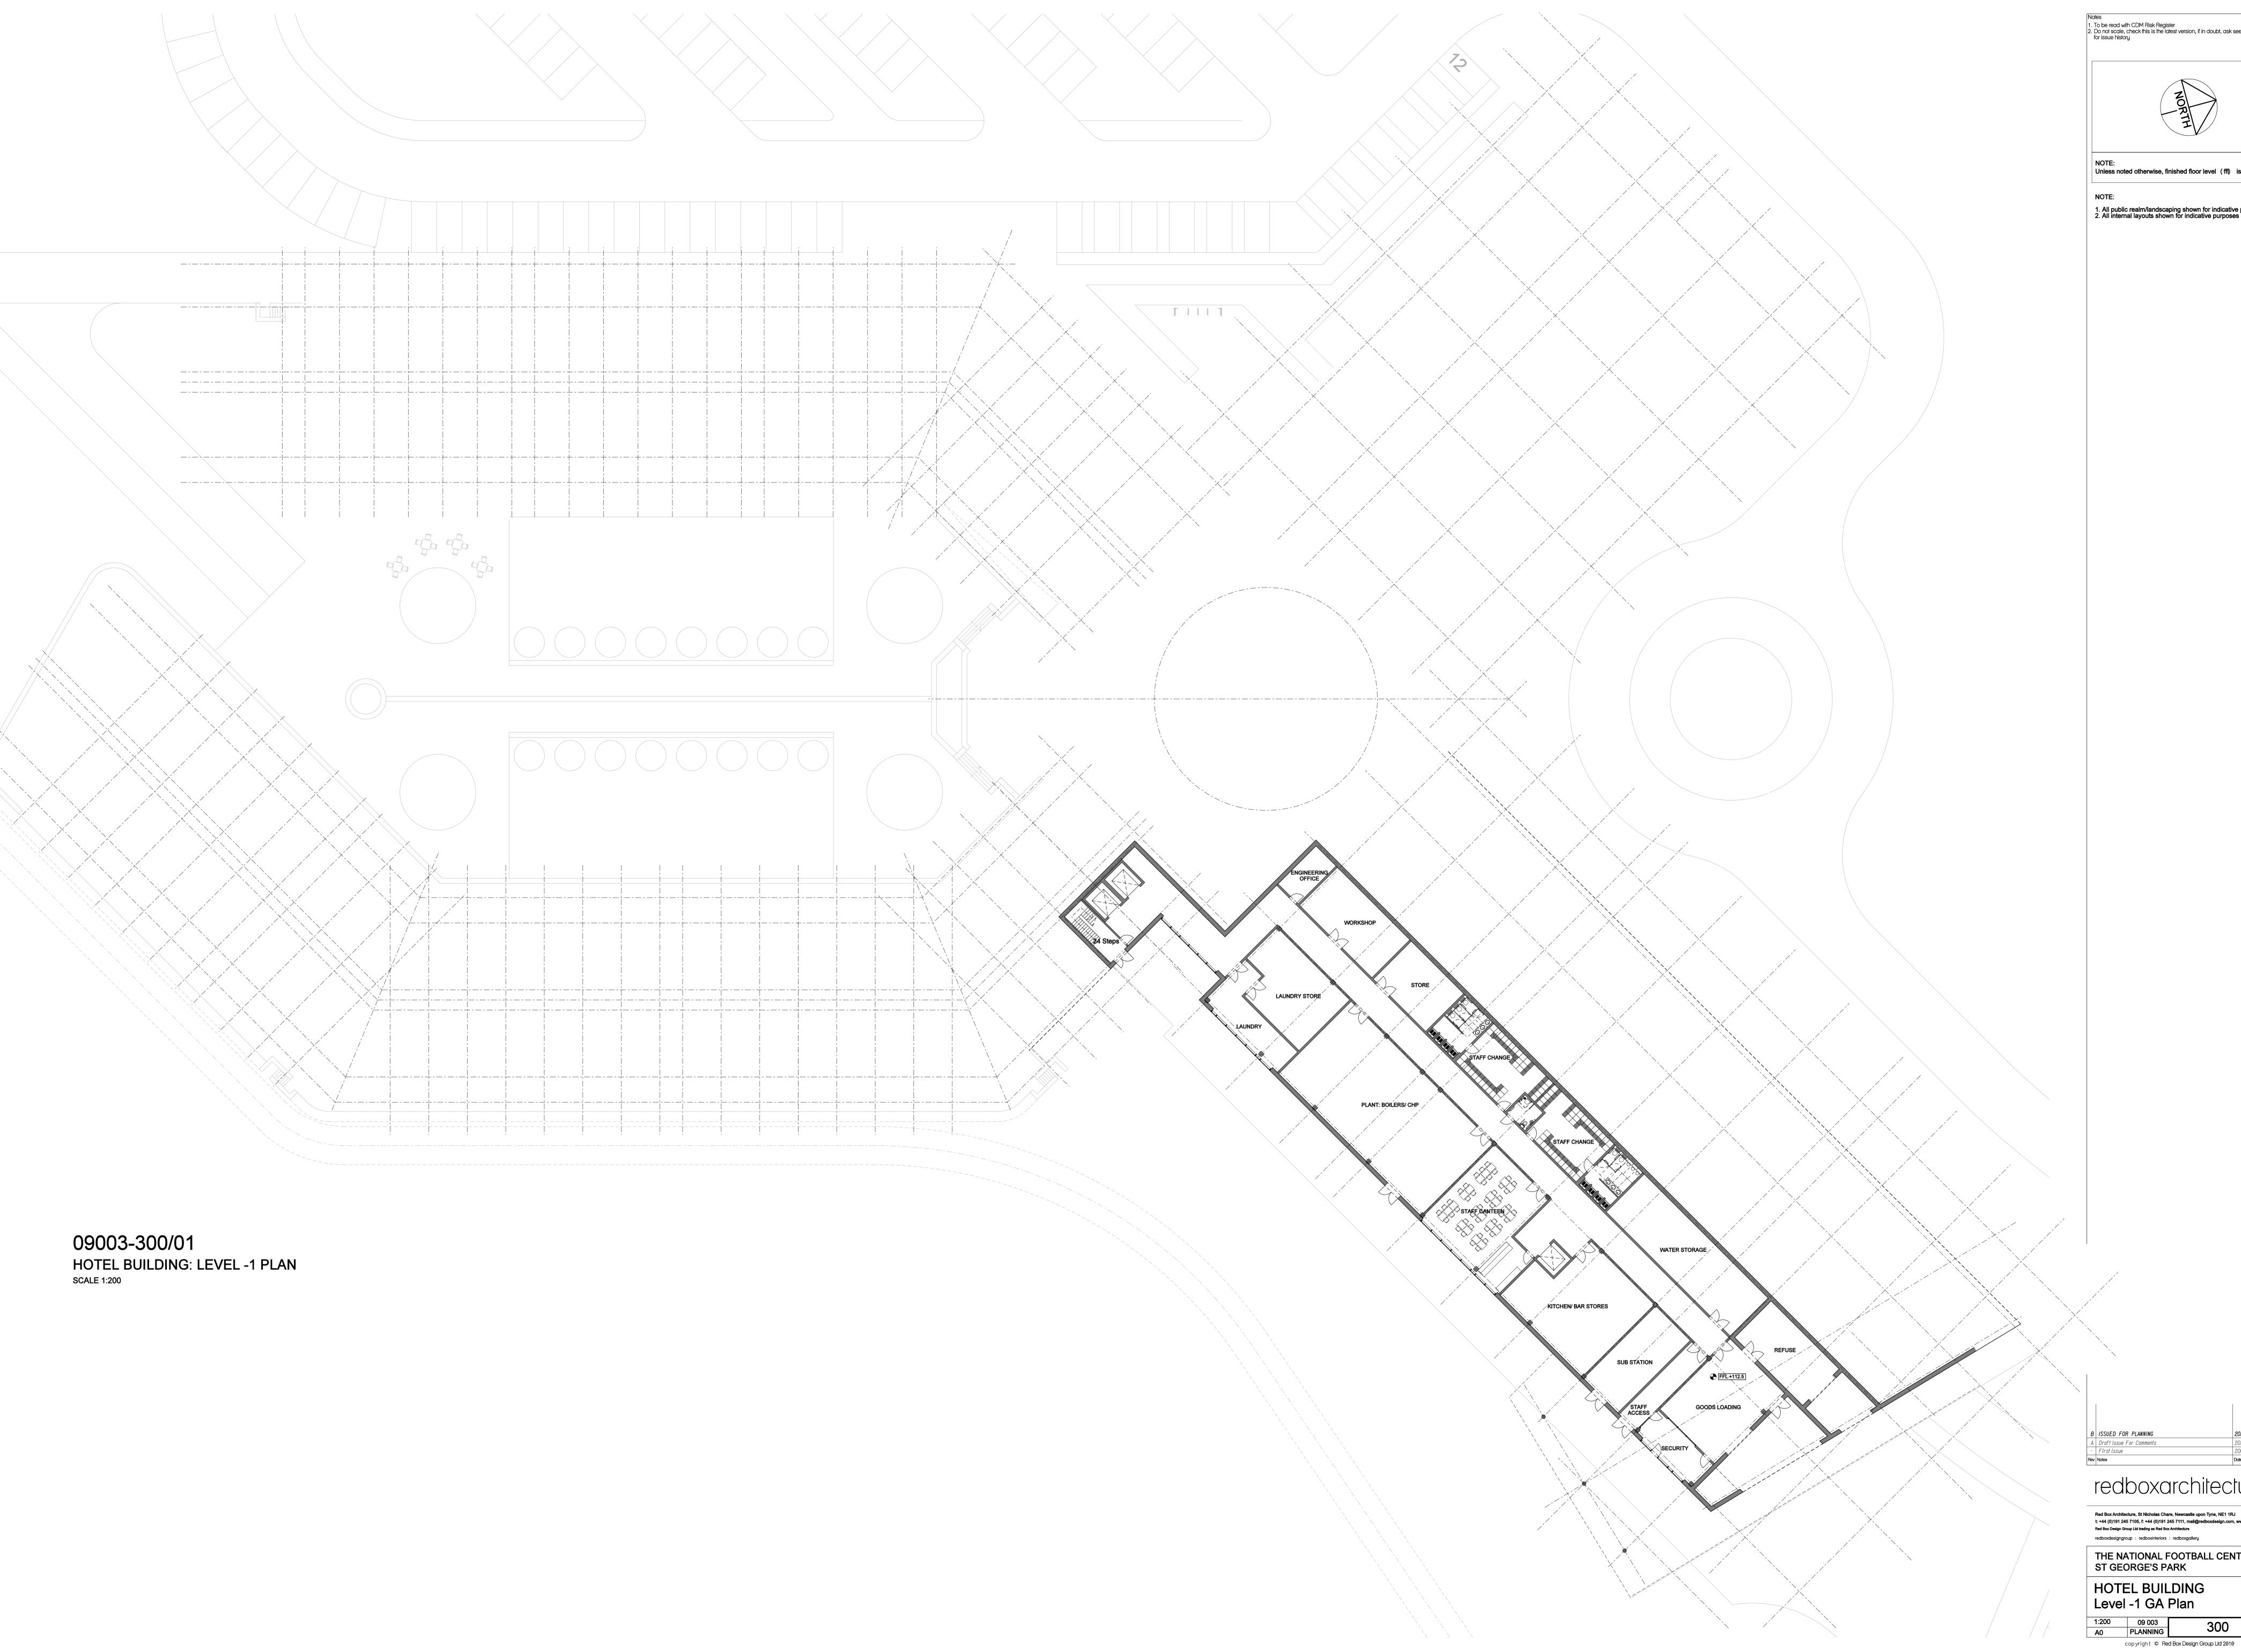

THE NATIONAL FOOTBALL CENTRE ST GEORGE'S PARK

HOTEL BUILDING Level -1 GA Plan

To be read with CDM Risk Register
 Do not scale, check this is the latest version, if in doubt, ask see drawing issue log for issue history

NOTE:
Unless noted otherwise, finished floor level (ffl) is at +116.5

All public realm/landscaping shown for indicative purposes only.
 All internal layouts shown for indicative purposes only.

 C
 ISSUED FOR PLANNING
 2010.02.12
 Mode

 B
 Draft Issue For Comments
 2010.01.29
 Mode

 A
 General Update
 2009.12.22
 DN

 First Issue
 2009.12.08
 DN

 Rev
 Notes
 Date
 By

redboxarchitecture

Red Box Architecture, St Nicholas Chare, Newcastle upon Tyne, NE1 1RJ t: +44 (0)191 245 7105, f: +44 (0)191 245 7111, mail@redboxdesign.com, www.redboxdesign.com Red Box Design Group Ltd trading as Red Box Architecture