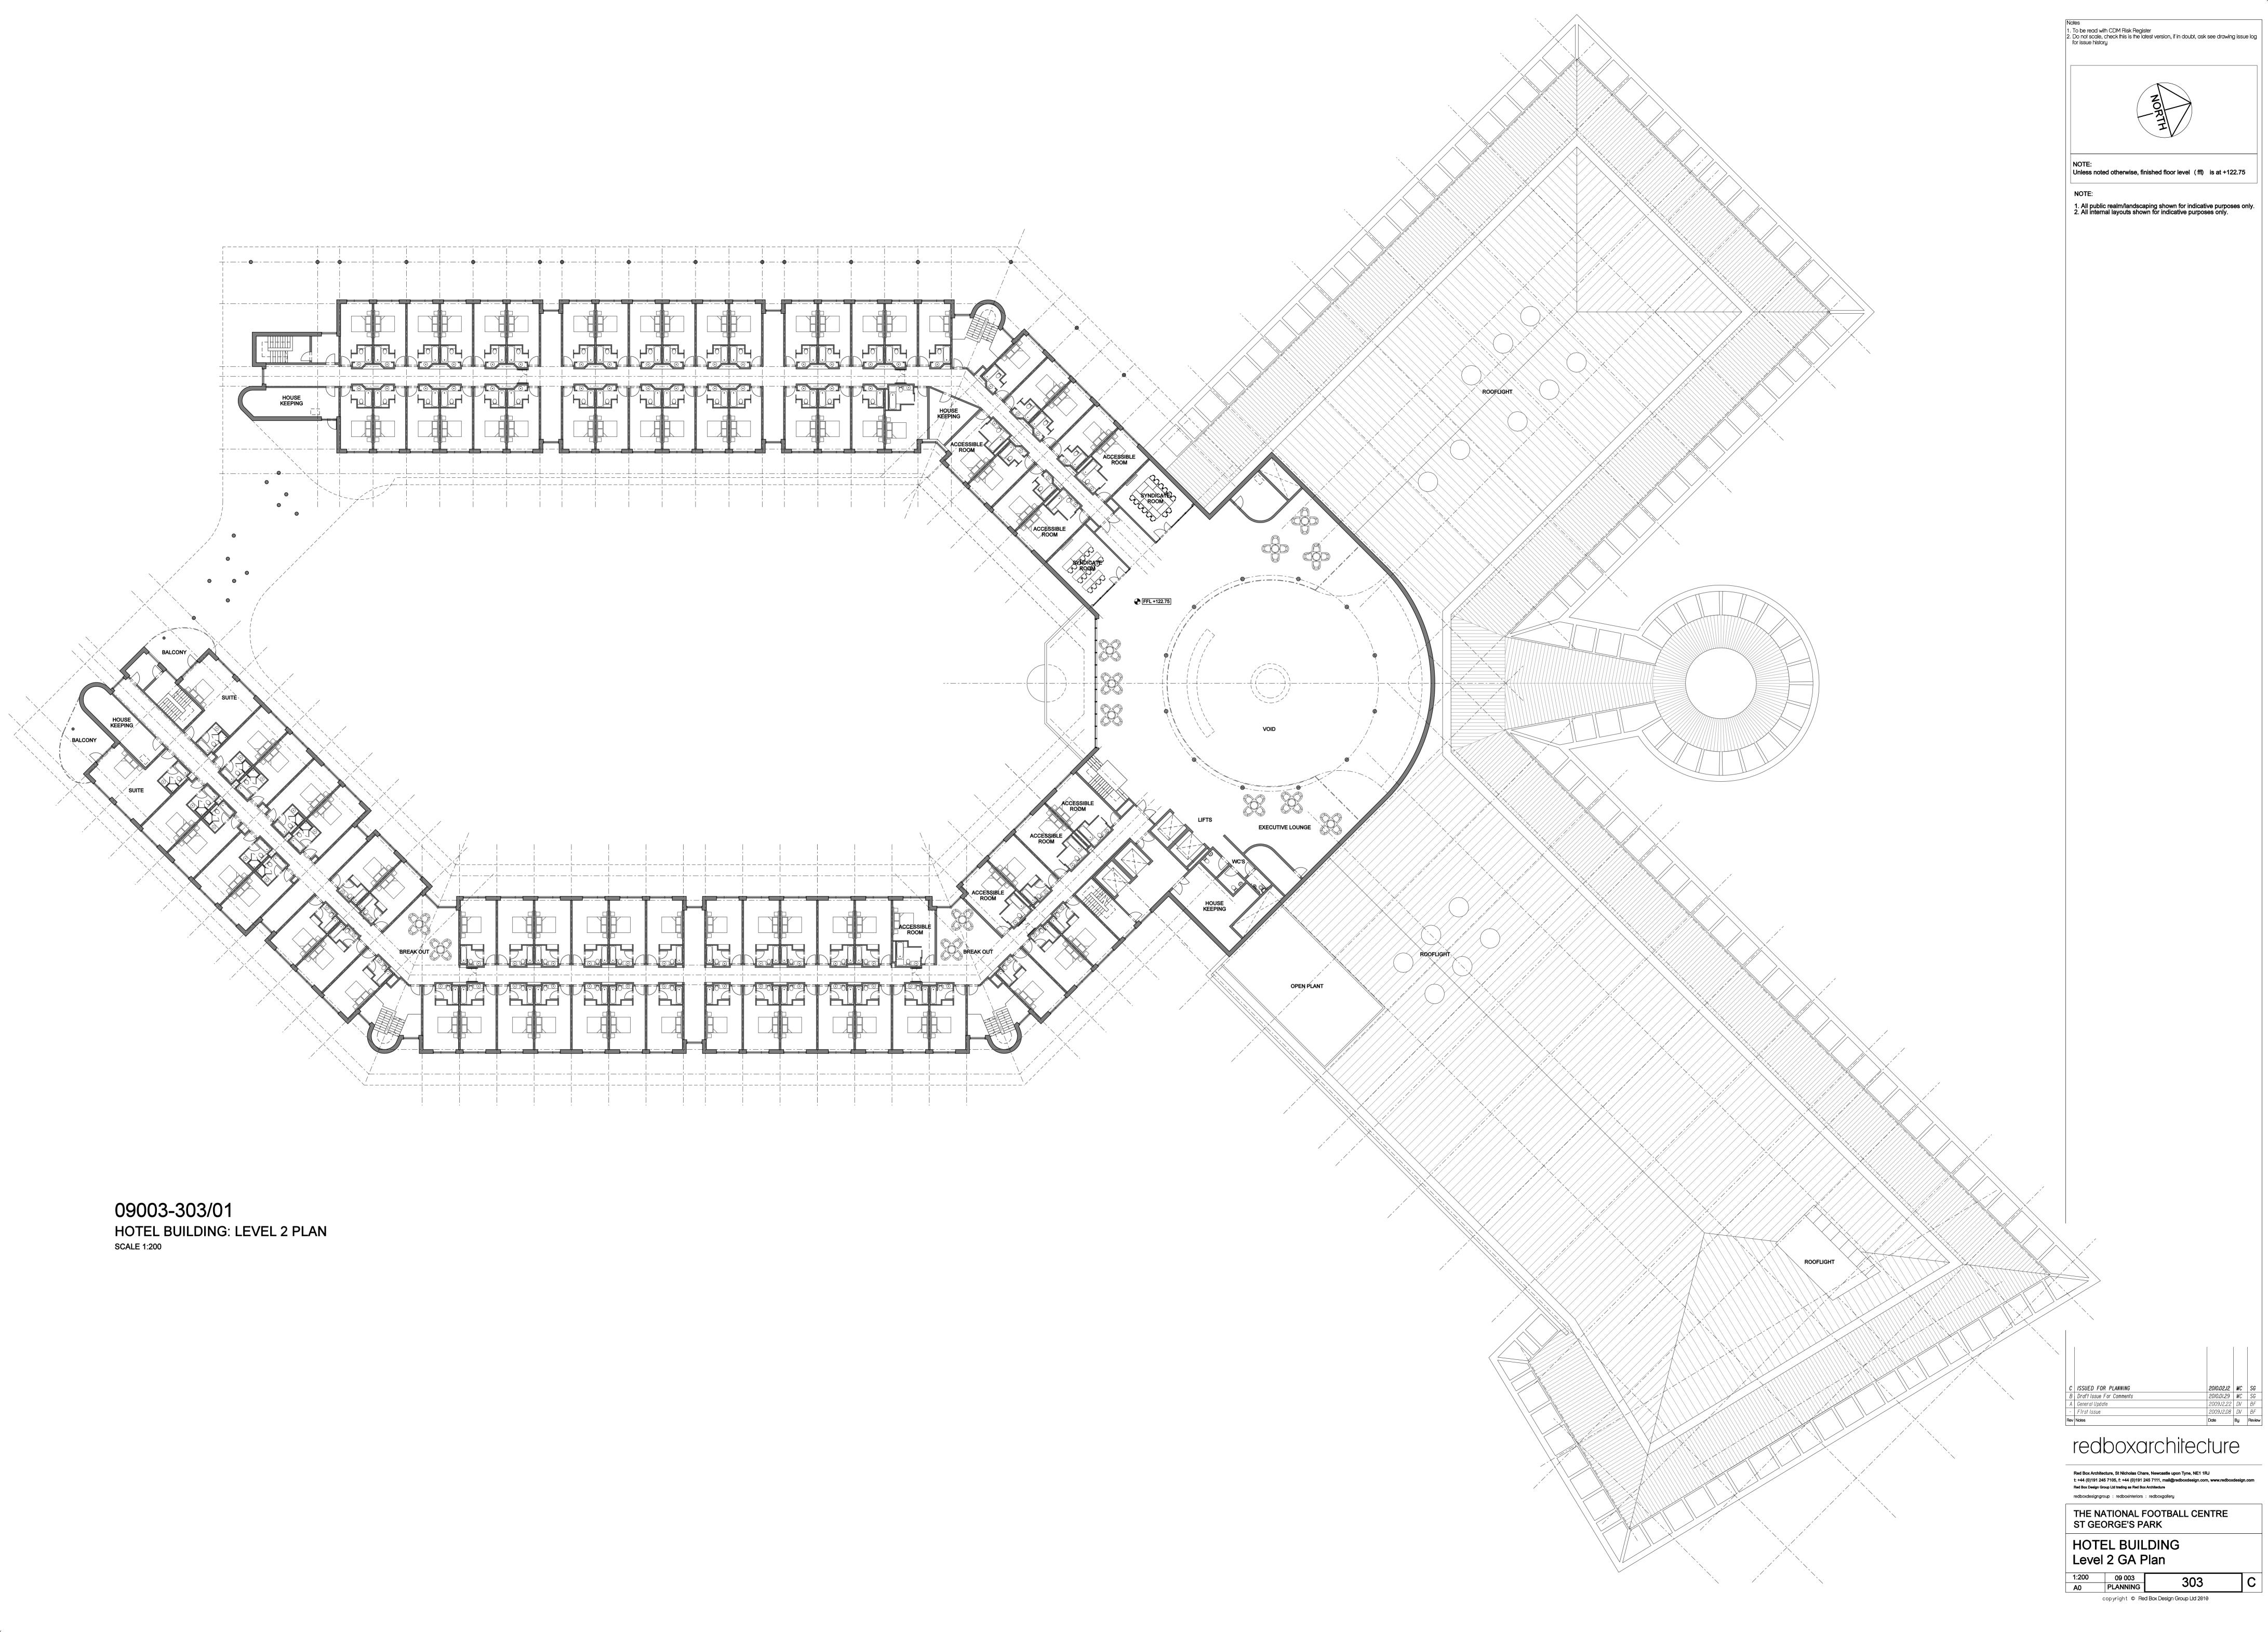

THE NATIONAL FOOTBALL CENTRE ST GEORGE'S PARK

HOTEL BUILDING Level 1 GA Plan

copyright © Red Box Design Group Ltd 2010

NOTE:
Unless noted otherwise, finished floor level (ffl) is at +116.5

All public realm/landscaping shown for indicative purposes only.
 All internal layouts shown for indicative purposes only.

 C
 ISSUED FOR PLANNING
 2010.02.12
 Mode