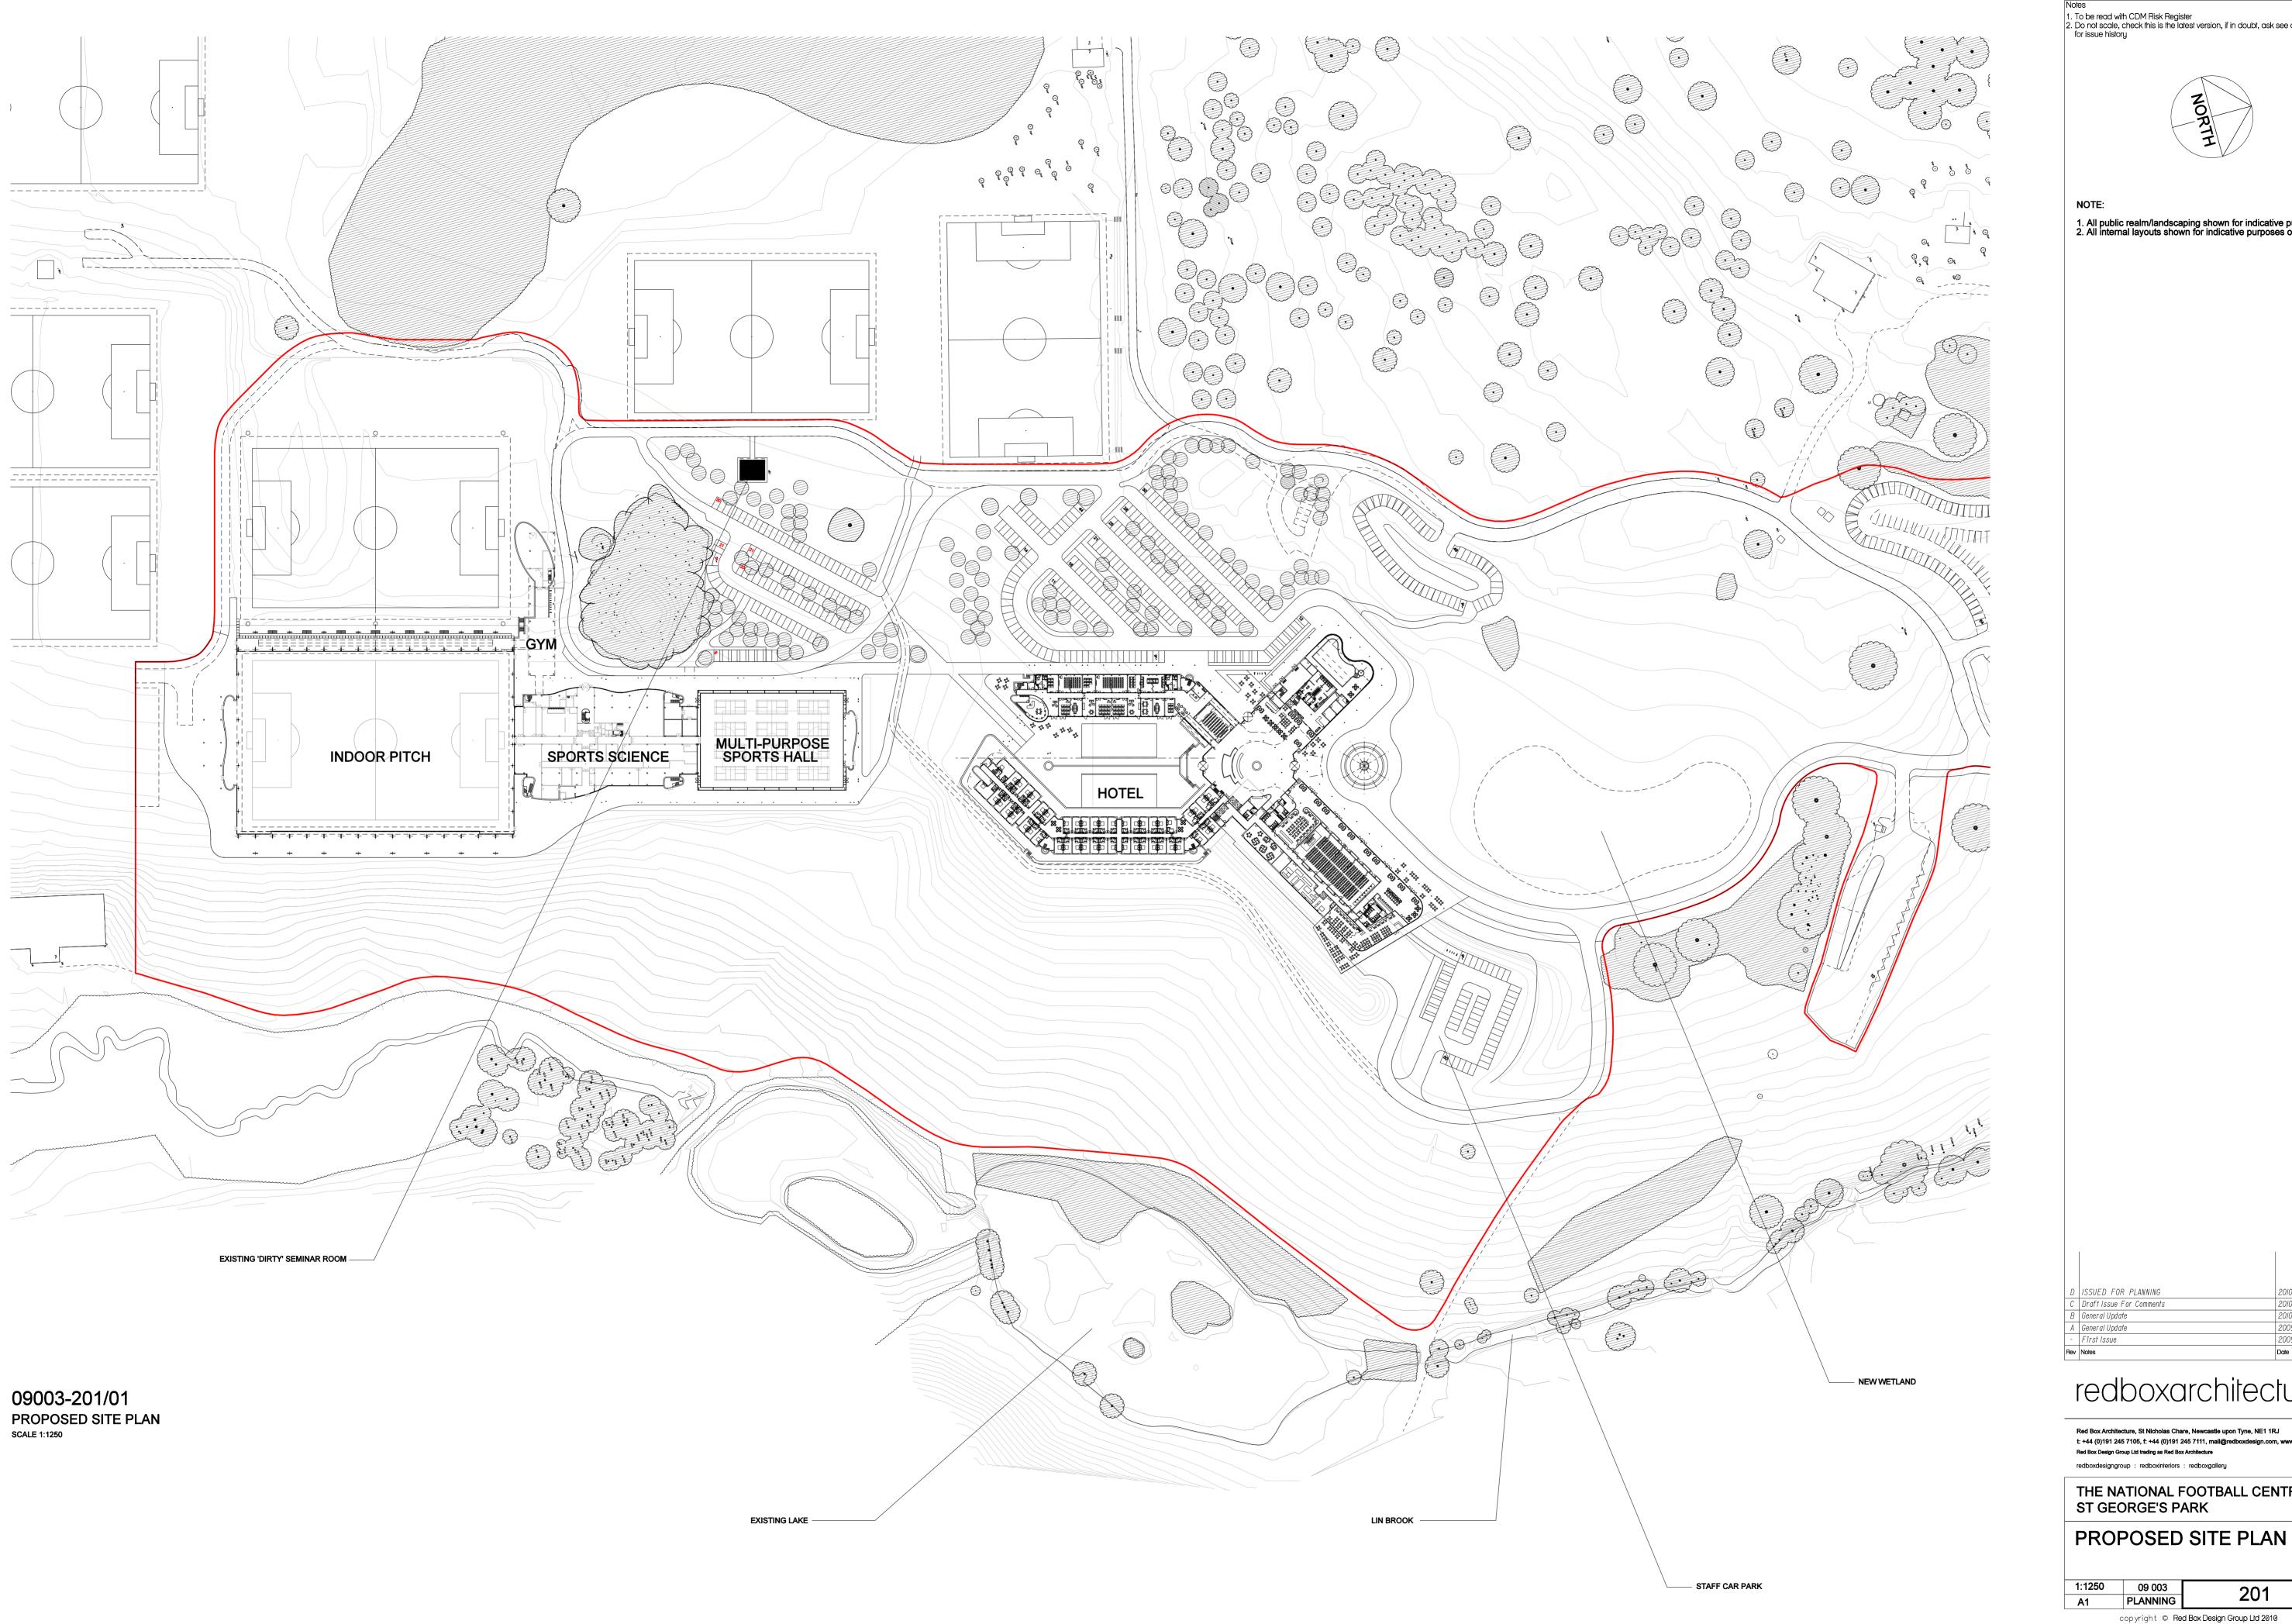

201

To be read with CDM Risk Register
 Do not scale, check this is the latest version, if in doubt, ask see drawing issue log for issue history

NOTE:
Unless noted otherwise, finished floor level (ffl) is at +112.5

All public realm/landscaping shown for indicative purposes only.
 All internal layouts shown for indicative purposes only.

 
 2010.02.J2
 MC
 SG

 2010.01.29
 MC
 SG

 2009.J2.08
 DV
 BF

 Date
 By
 Review
 A Draft Issue For Comments