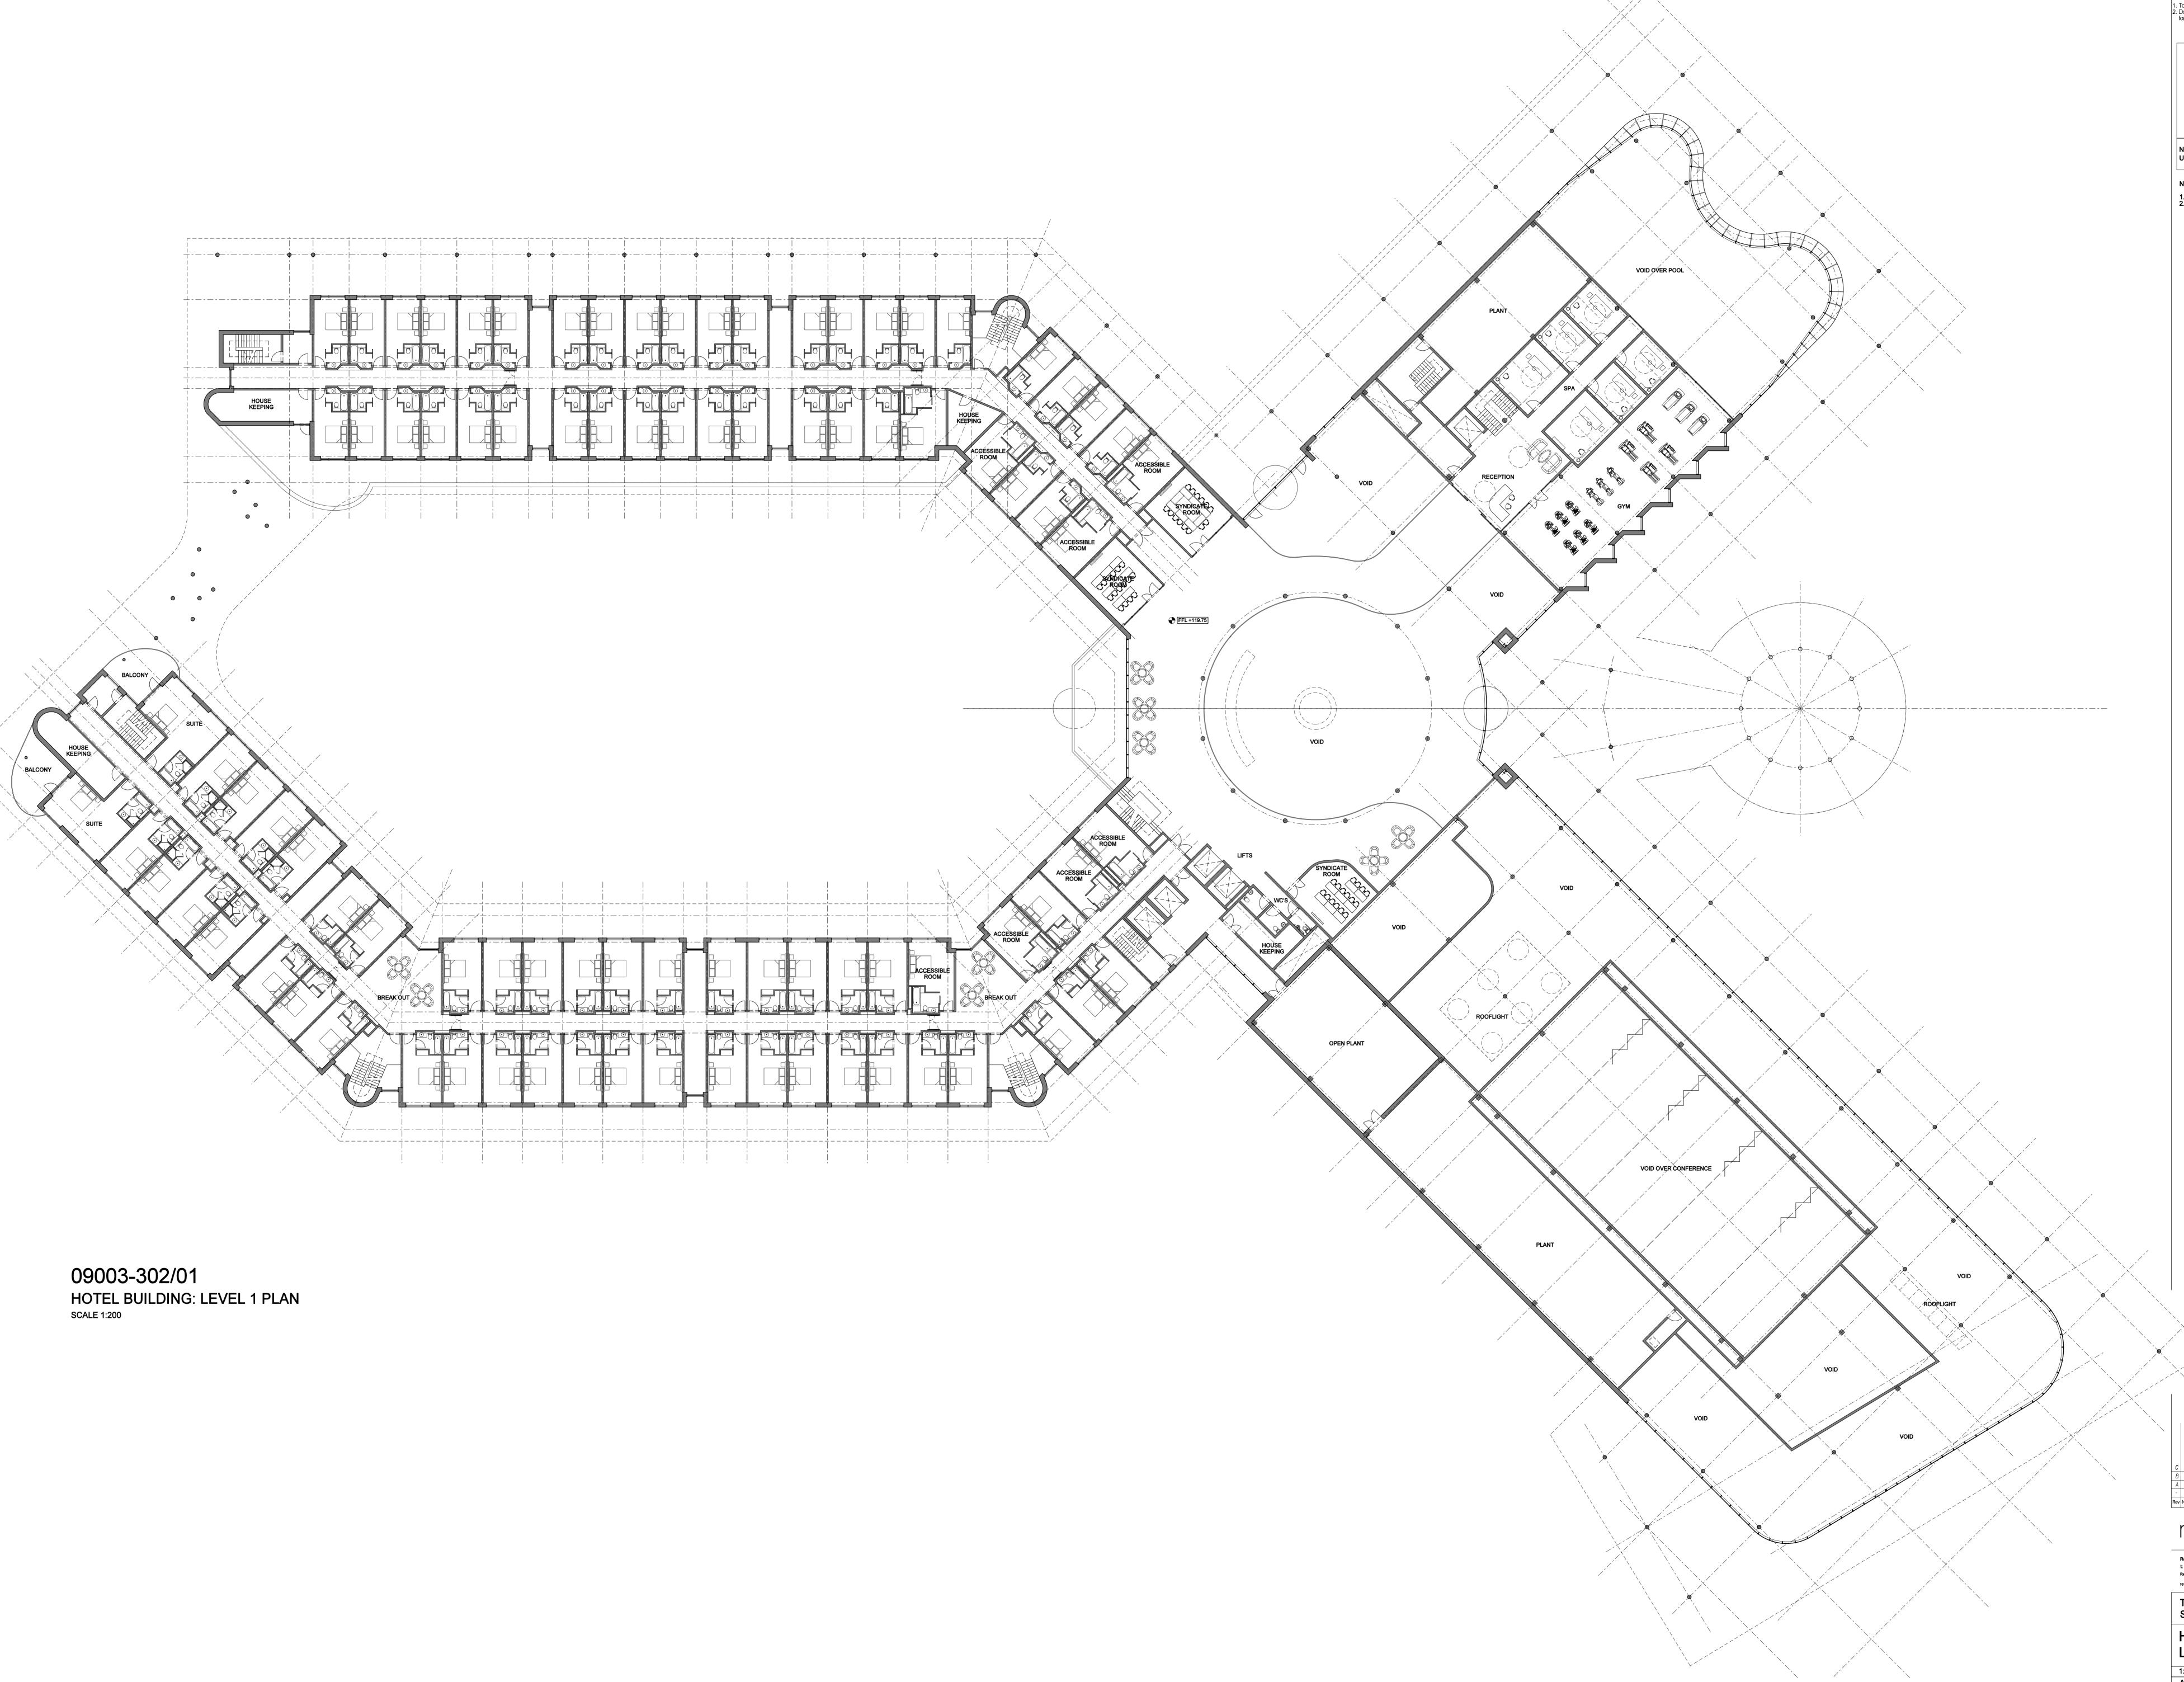

THE NATIONAL FOOTBALL CENTRE
ST GEORGE'S PARK

HOTEL BUILDING Level 0 GA Plan

09 003 PLANNING 301

PLANNING 301

copyright © Red Box Design Group Ltd 2010

To be read with CDM Risk Register
 Do not scale, check this is the latest version, if in doubt, ask see drawing issue log for issue history

NOTE:
Unless noted otherwise, finished floor level (ff) is at +119.75

All public realm/landscaping shown for indicative purposes only.
 All internal layouts shown for indicative purposes only.

 
 2010.02.12
 MC
 SG