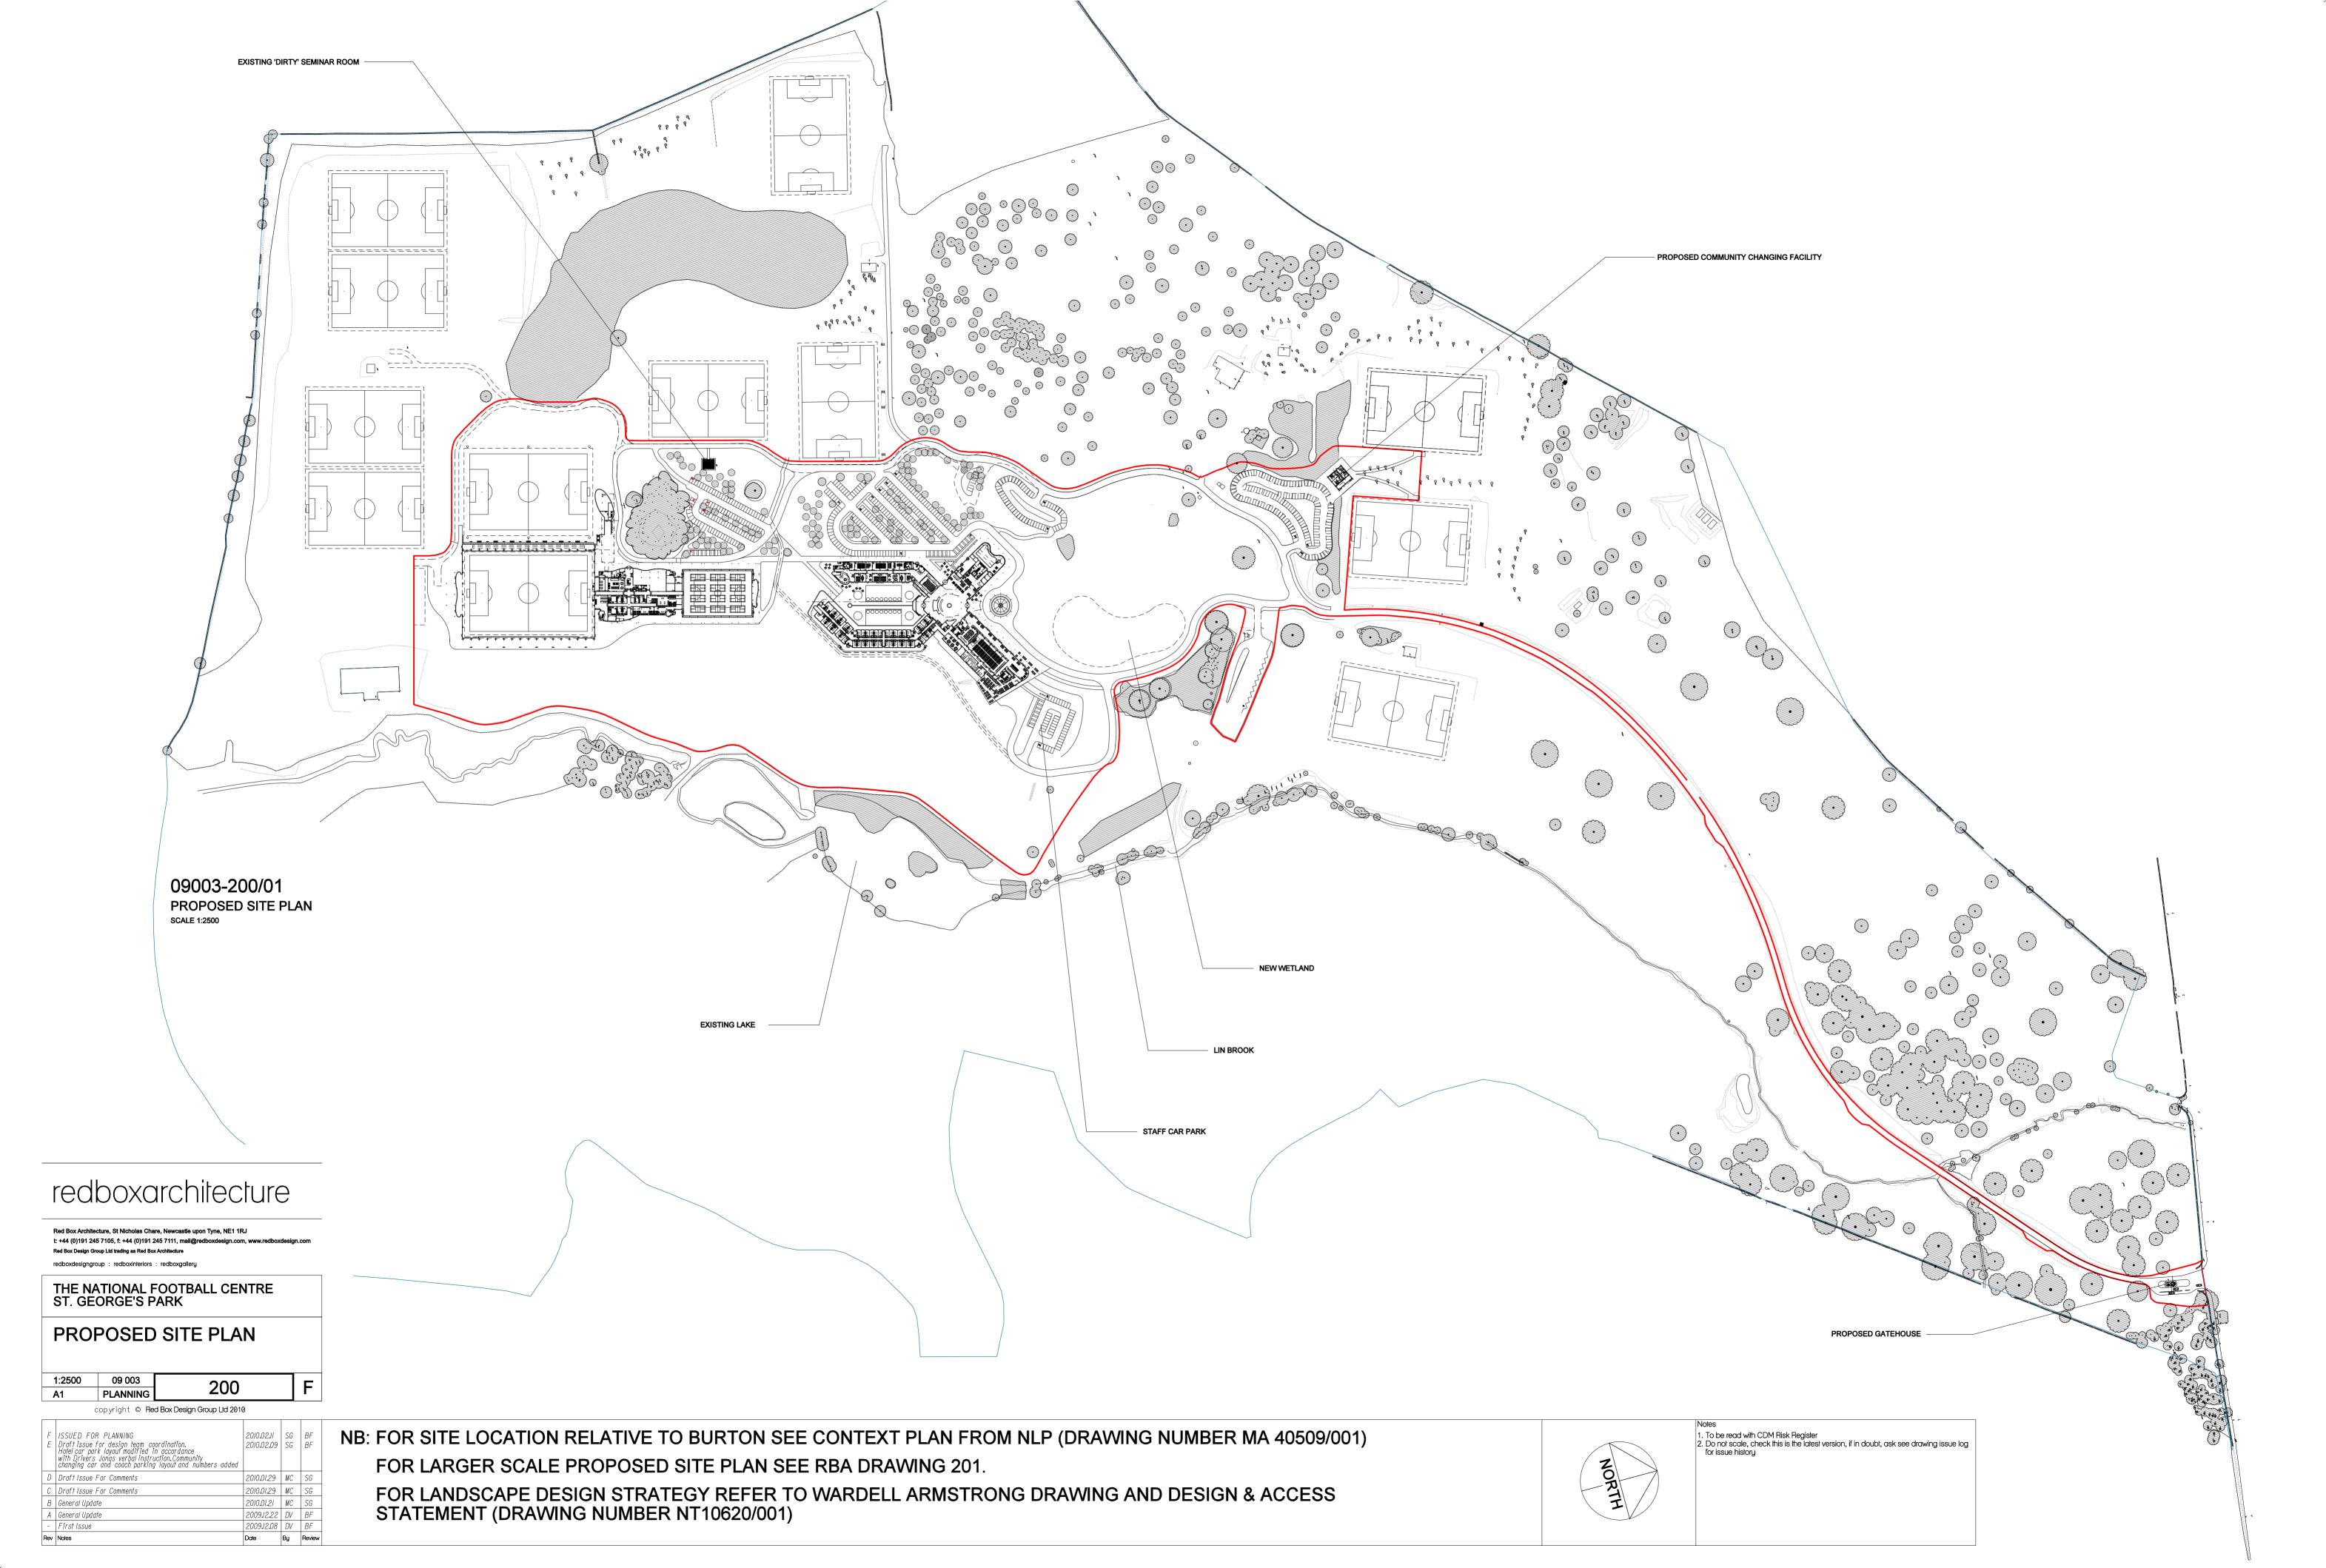

## P/2010/00255



RECEIVED -4 MAR 2010

APPENDIX C3
Plans of the Proposals







## redboxarchitecture

2010.01.29 MC SG

Red Box Architecture, St Nicholas Chare, Newcastle upon Tyne, NE1 1RJ t: +44 (0)191 245 7105, f: +44 (0)191 245 7111, mail@redboxdesign.com, ww

THE NATIONAL FOOTBALL CENTRE

201



To be read with CDM Risk Register
 Do not scale, check this is the latest version, if in doubt, ask see drawing issue log for issue history



NOTE:
Unless noted otherwise, finished floor level (ffl) is at +112.5

All public realm/landscaping shown for indicative purposes only.
 All internal layouts shown for indicative purposes only.

 
 2010.02.J2
 MC
 SG

 2010.01.29
 MC
 SG

 2009.J2.08
 DV
 BF

 Date
 By
 Review
 A Draft Issue For Comments

redboxarchitecture

Red Box Architecture, St Nicholas Chare, Newcastle upon Tyne, NE1 1RJ t: +44 (0)191 245 7105, f: +44