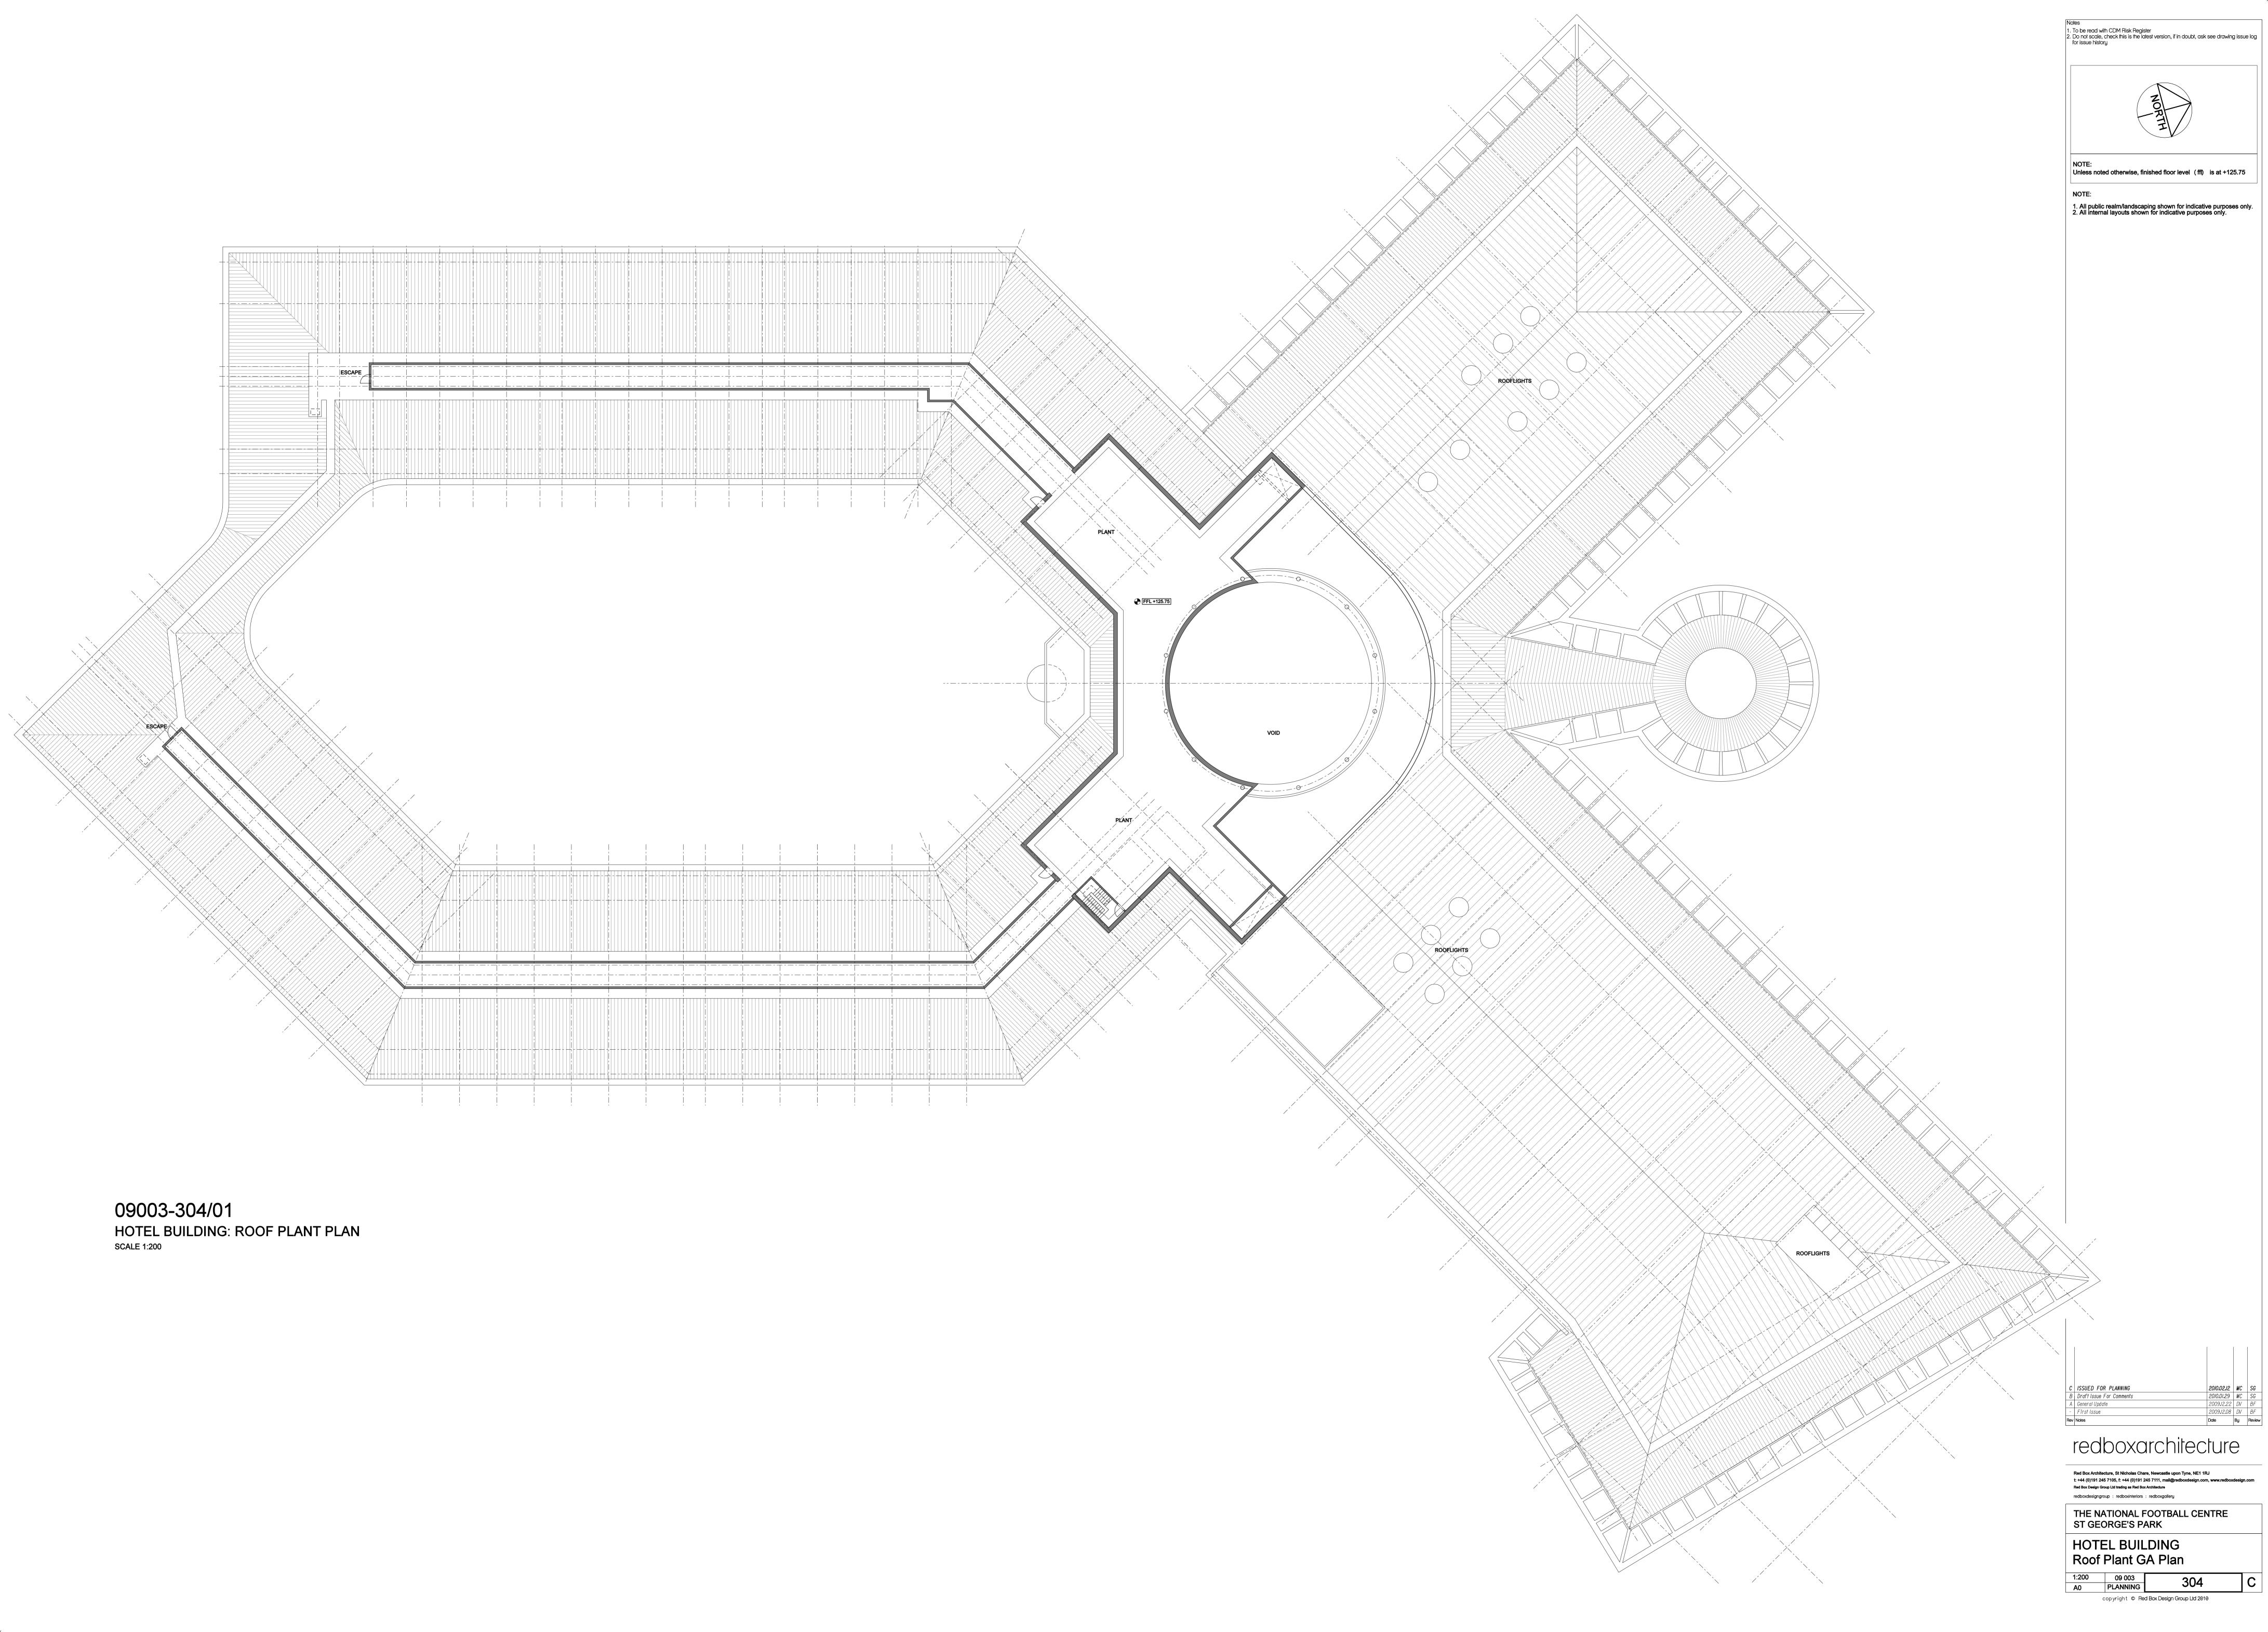

ing issue log for issue history



NOTE:
Unless noted otherwise, finished floor level (ff) is at +119.75

All public realm/landscaping shown for indicative purposes only.
 All internal layouts shown for indicative purposes only.

 
 2010.02.12
 MC
 SG

 2010.01.29
 MC
 SG

 2009.12.22
 DV
 BF

 2009.12.08
 DV
 BF

 Date
 By
 Review
 C ISSUED FOR PLANNING

B Draft Issue For Comments

redboxarchitecture

Red Box Architecture, St Nicholas Chare, Newcastle upon Tyne, NE1 1RJ t: +44 (0)191 245 7105, f: +44 (0)191 245 7101, mail@redboxdesign.com, www.redboxdesign.com Red Box Design Group Ltd trading as Red Box Architecture redboxdesigngroup: redboxinteriors: redboxgallery

THE NATIONAL FOOTBALL CENTRE ST GEORGE'S PARK

HOTEL BUILDING Level 1 GA Plan

copyright © Red Box Design Group Ltd 2010