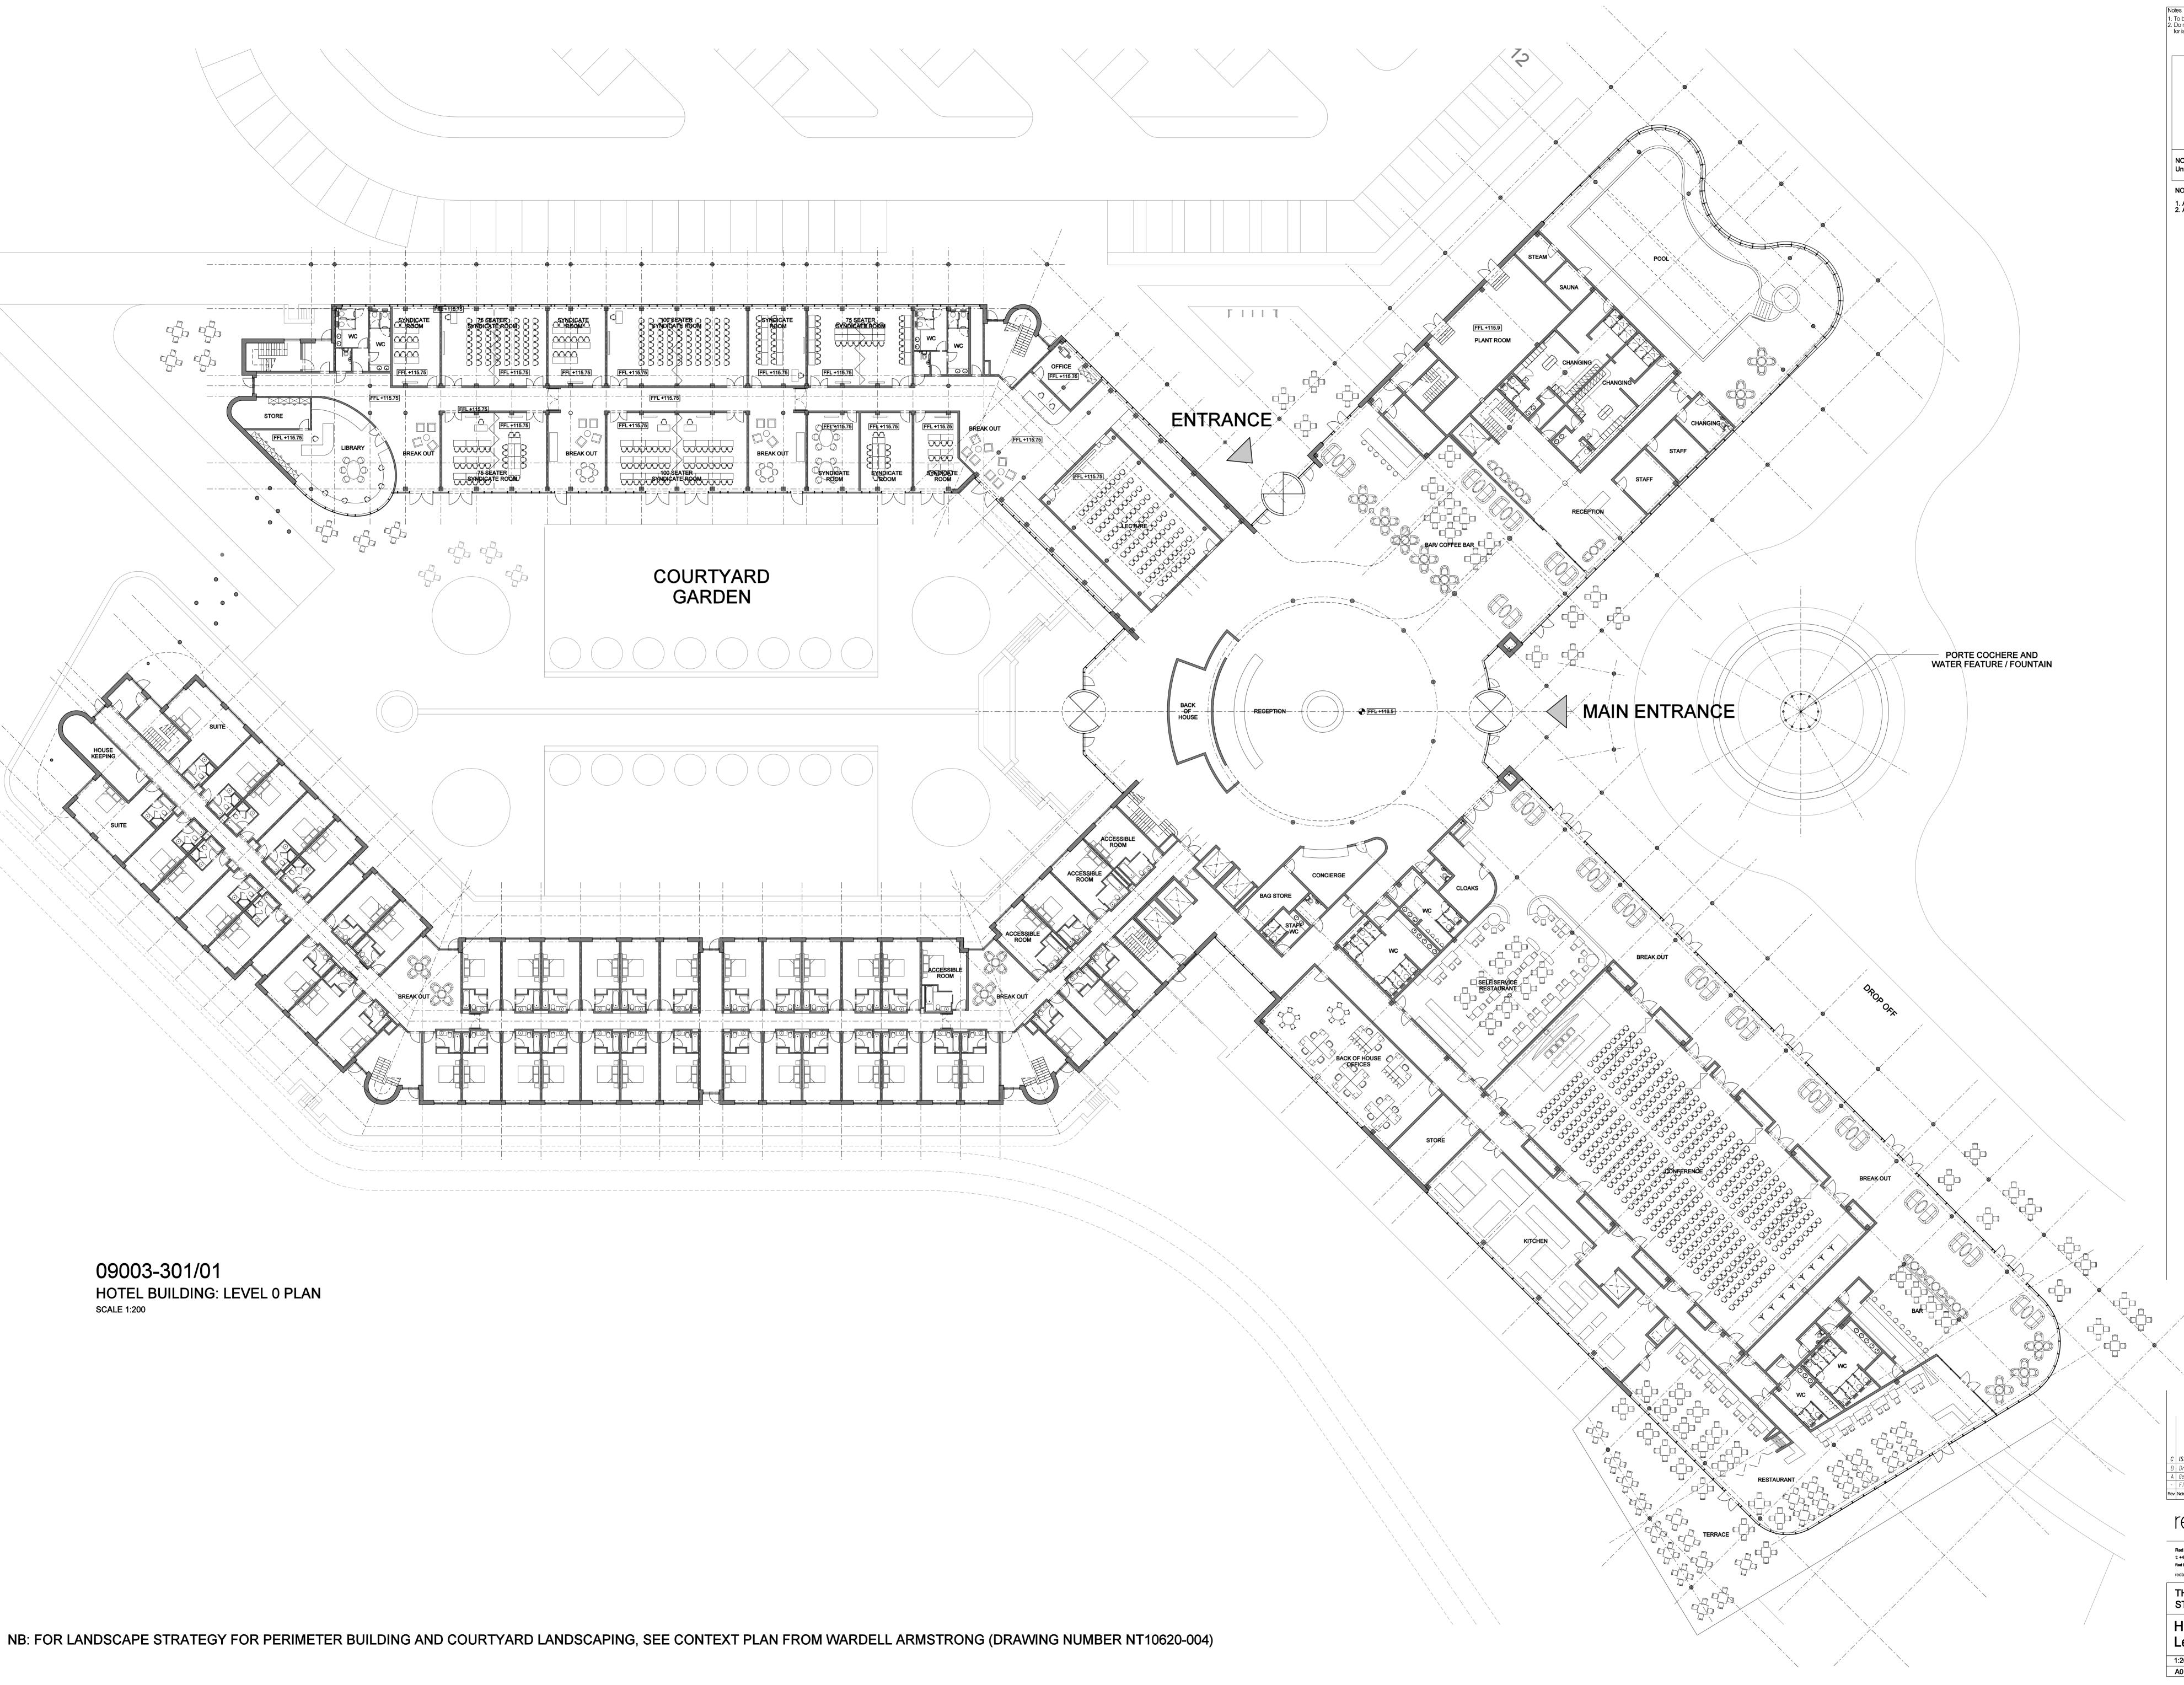

THE NATIONAL FOOTBALL CENTRE
ST GEORGE'S PARK

HOTEL BUILDING Level 0 GA Plan

09 003 PLANNING 301

PLANNING 301

copyright © Red Box Design Group Ltd 2010

To be read with CDM Risk Register
 Do not scale, check this is the latest version, if in doubt, ask see drawing issue log for issue history

NOTE:
Unless noted otherwise, finished floor level (ff) is at +119.75

All public realm/landscaping shown for indicative purposes only.
 All internal layouts shown for indicative purposes only.

 
 2010.02.12
 MC
 SG

 2010.01.29
 MC
 SG

 2009.12.22
 DV
 BF

 2009.12.08
 DV
 BF

 Date
 By
 Review
 C ISSUED FOR PLANNING

B Draft Issue For Comments

redboxarchitecture

Red Box Architecture, St Nicholas Chare, Newcastle upon Tyne, NE1 1RJ t: +44 (0)191 245 7105, f: +44 (0)191 245 7101, mail@redboxdesign.com, www.redboxdesign.com Red Box Design Group Ltd trading as Red Box Architecture redboxdesigngroup: redboxinteriors: redboxgallery